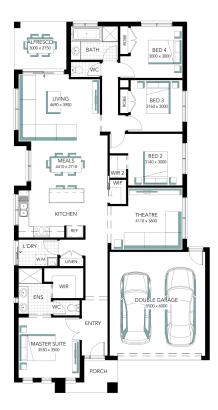

## Springwood 23

| ADDRESS                                        | LOT WIDTH | LOT SIZE              | HOUSE SIZE            |
|------------------------------------------------|-----------|-----------------------|-----------------------|
| Lot 620 Whitewater Terrace, Murray Park Estate | 14.00     | 647.50 m <sup>2</sup> | 208.86 m <sup>2</sup> |

## Your Inclusions